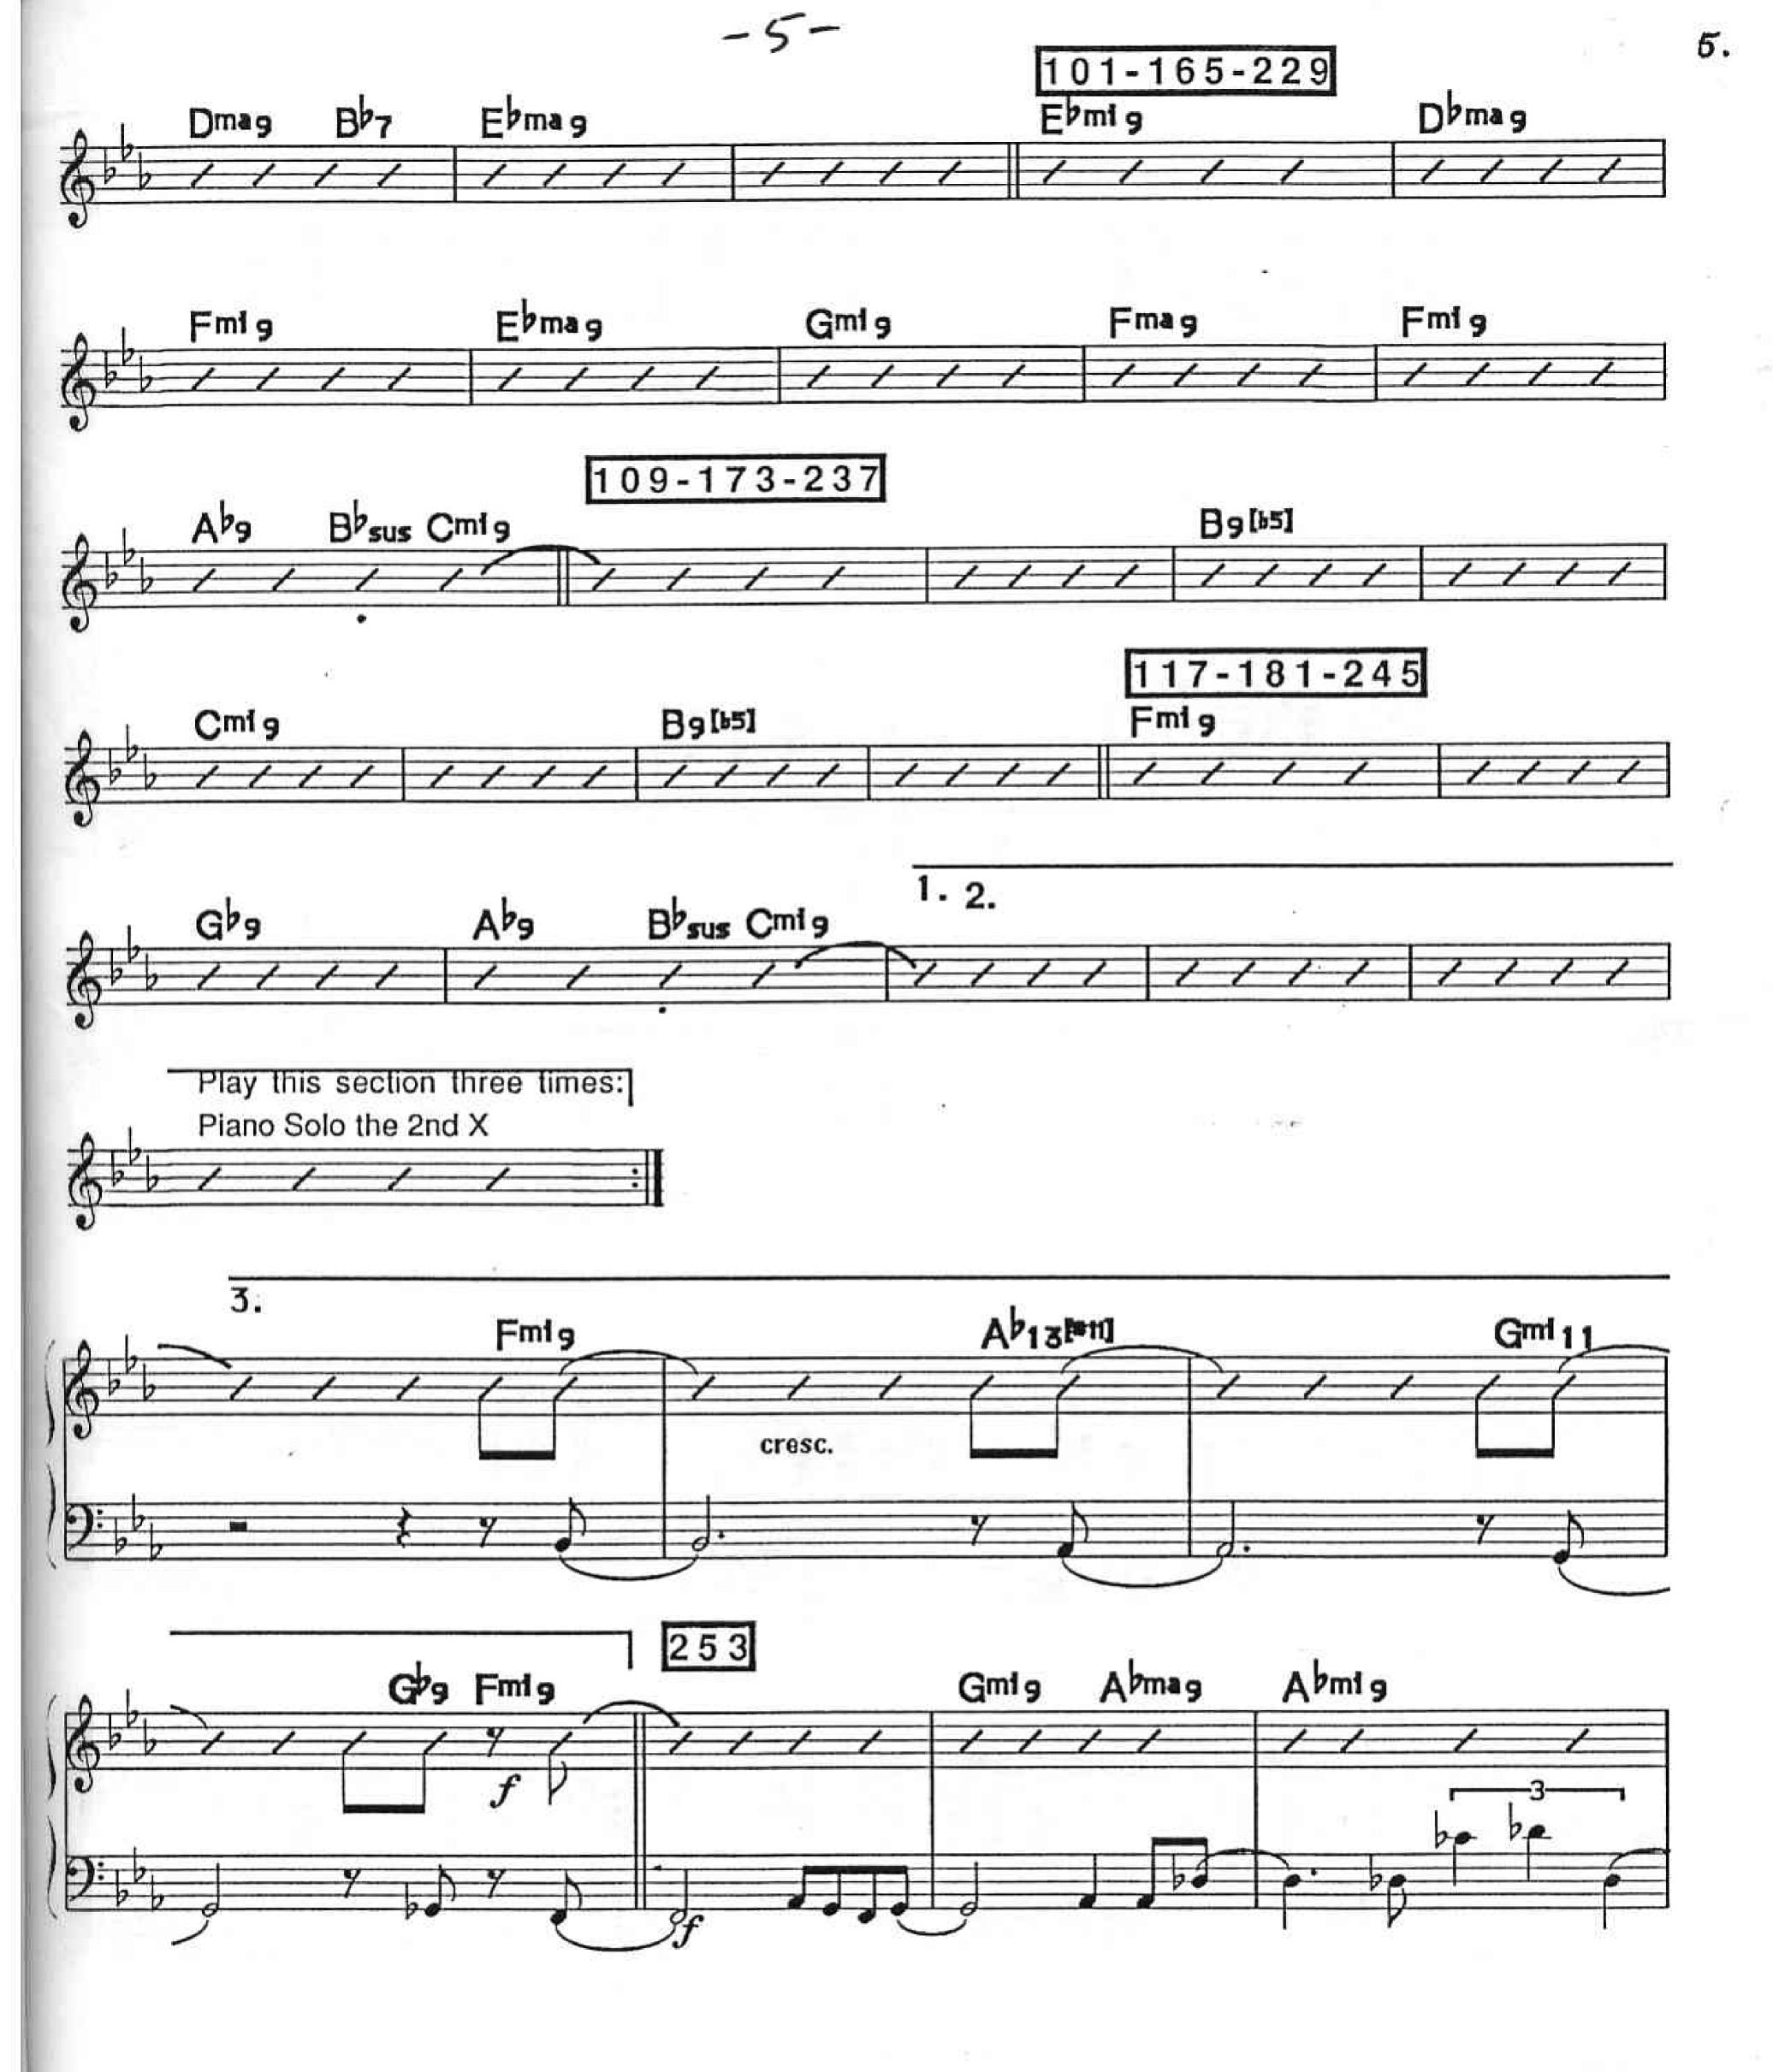

#### Trombone 5

Composed by Pat Metheny Arranged by Bob Curnow

Keyboard (Solo)

Guitar

Composed by Pat Metheny Arranged by Bob Curnow