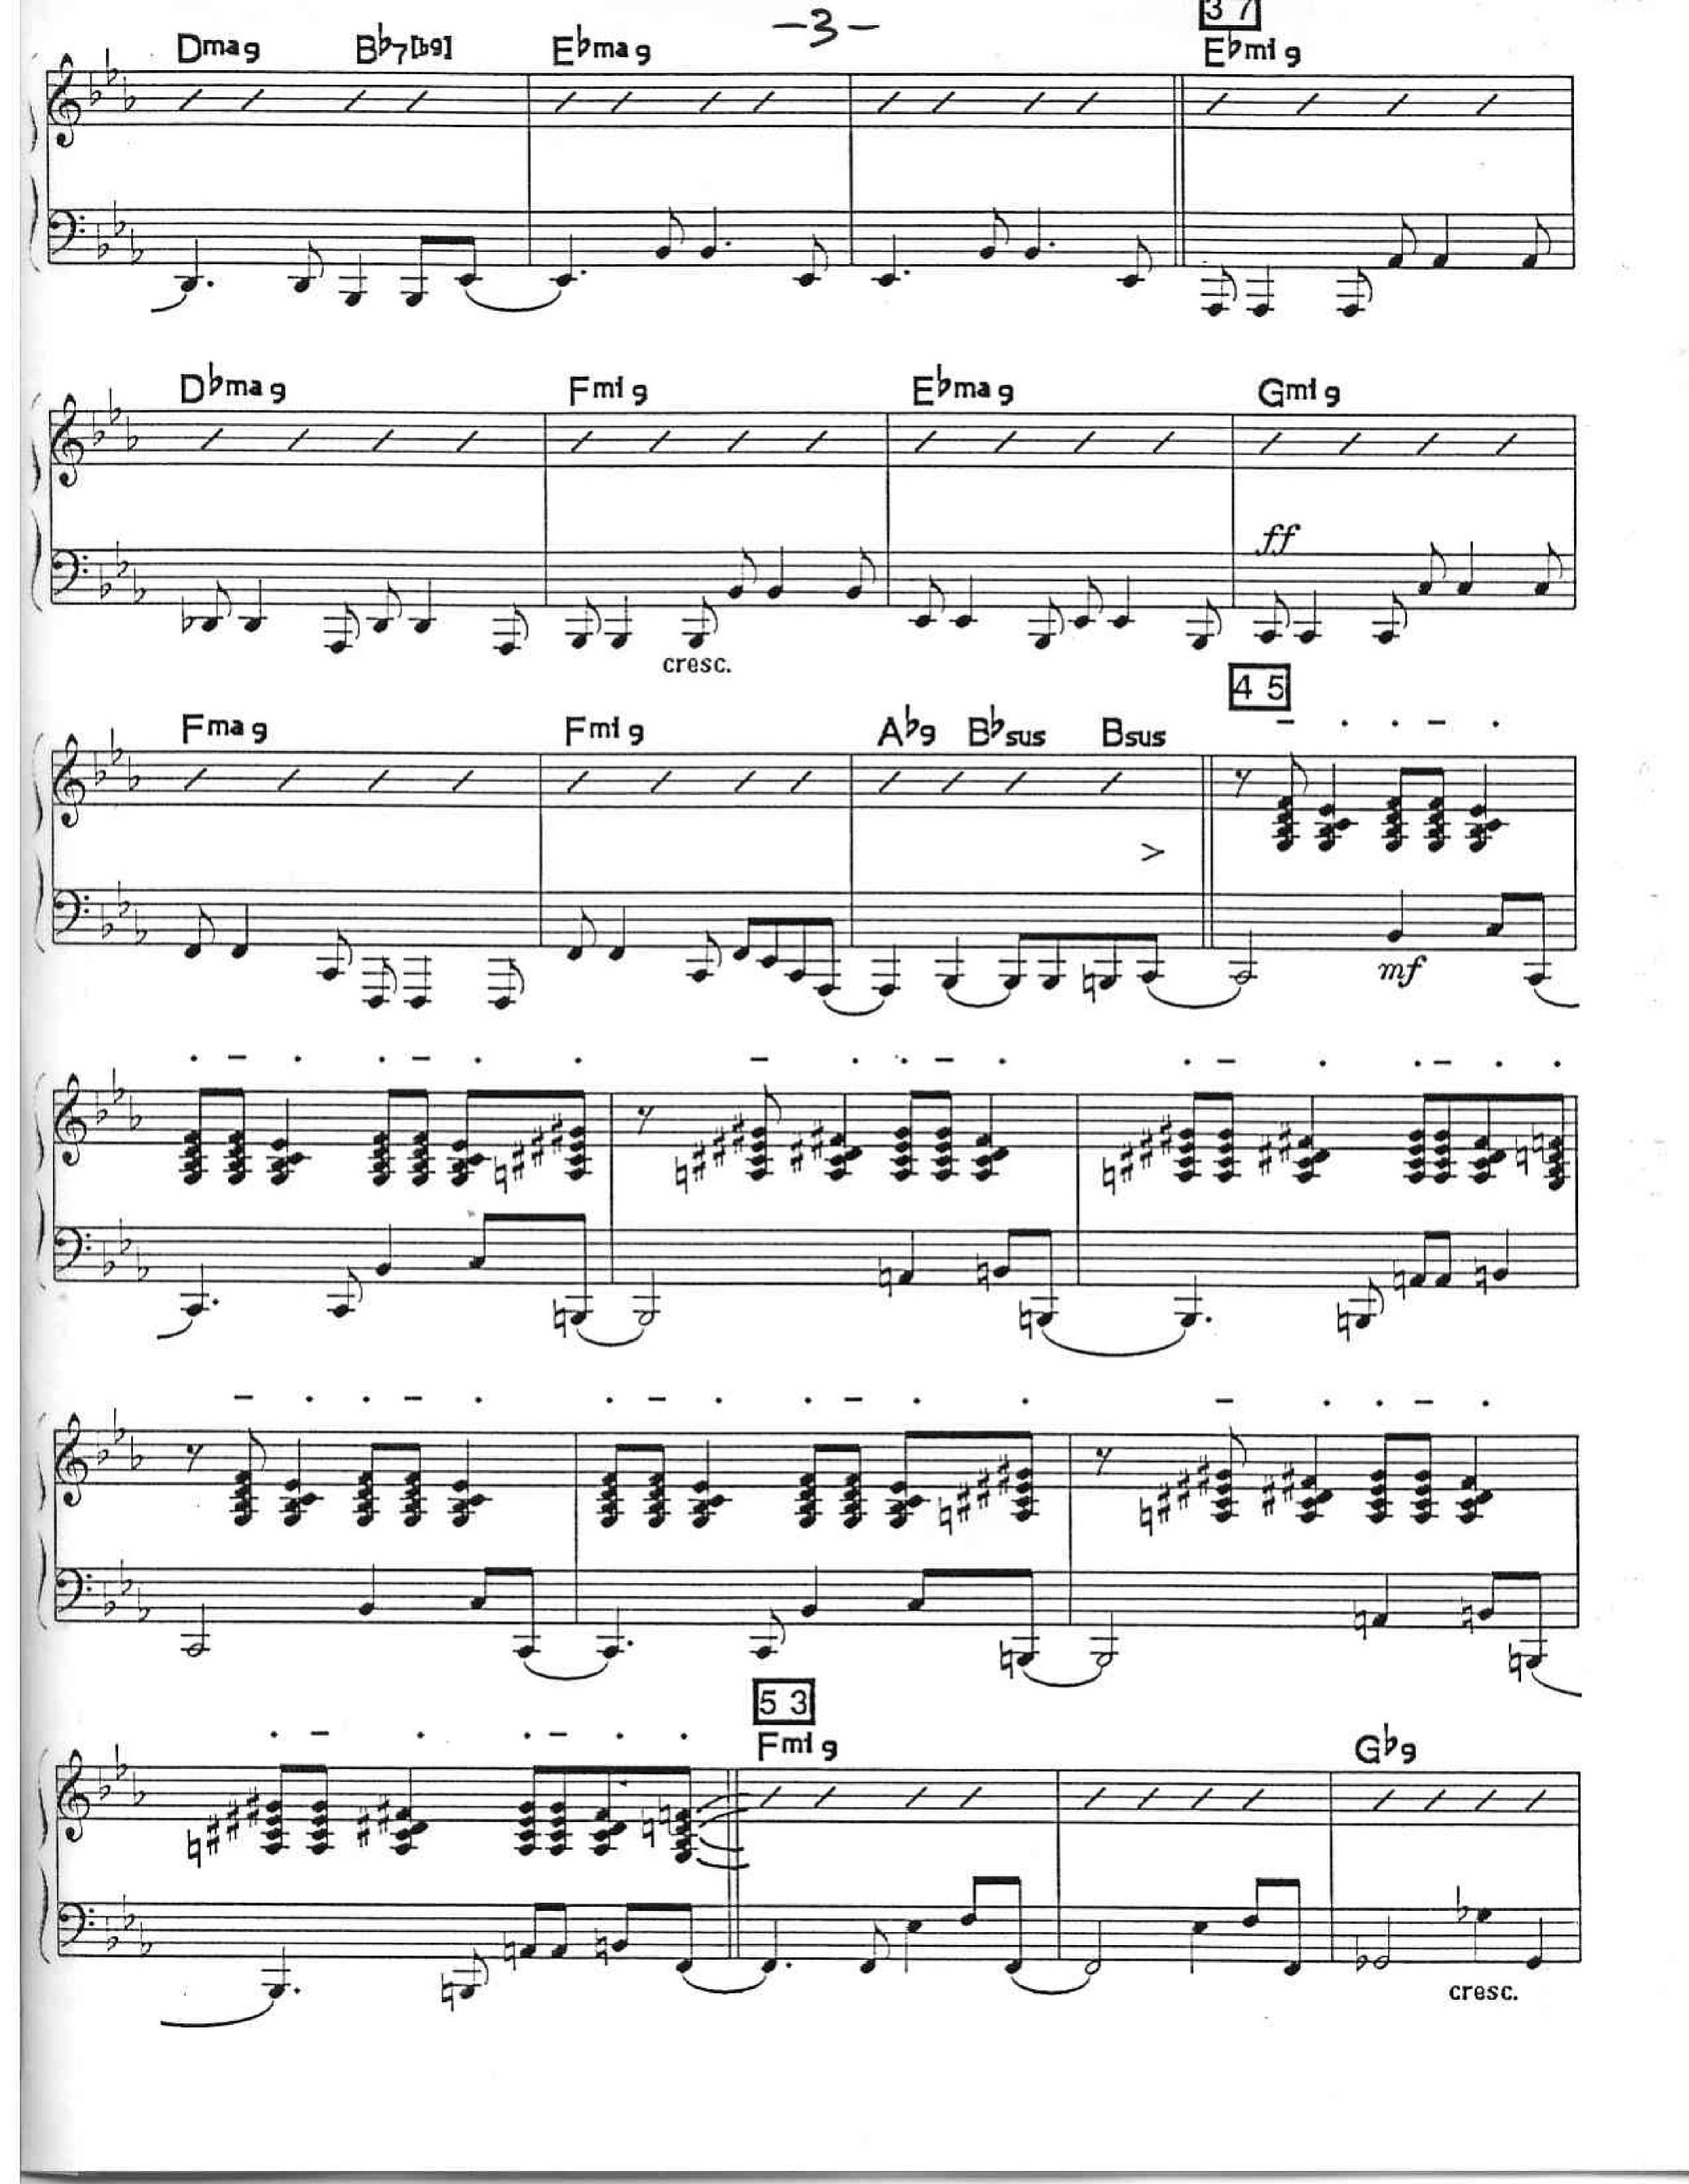

#### Trombone 5

Composed by Pat Metheny Arranged by Bob Curnow

Keyboard (Solo)

Guitar

Composed by Pat Metheny Arranged by Bob Curnow