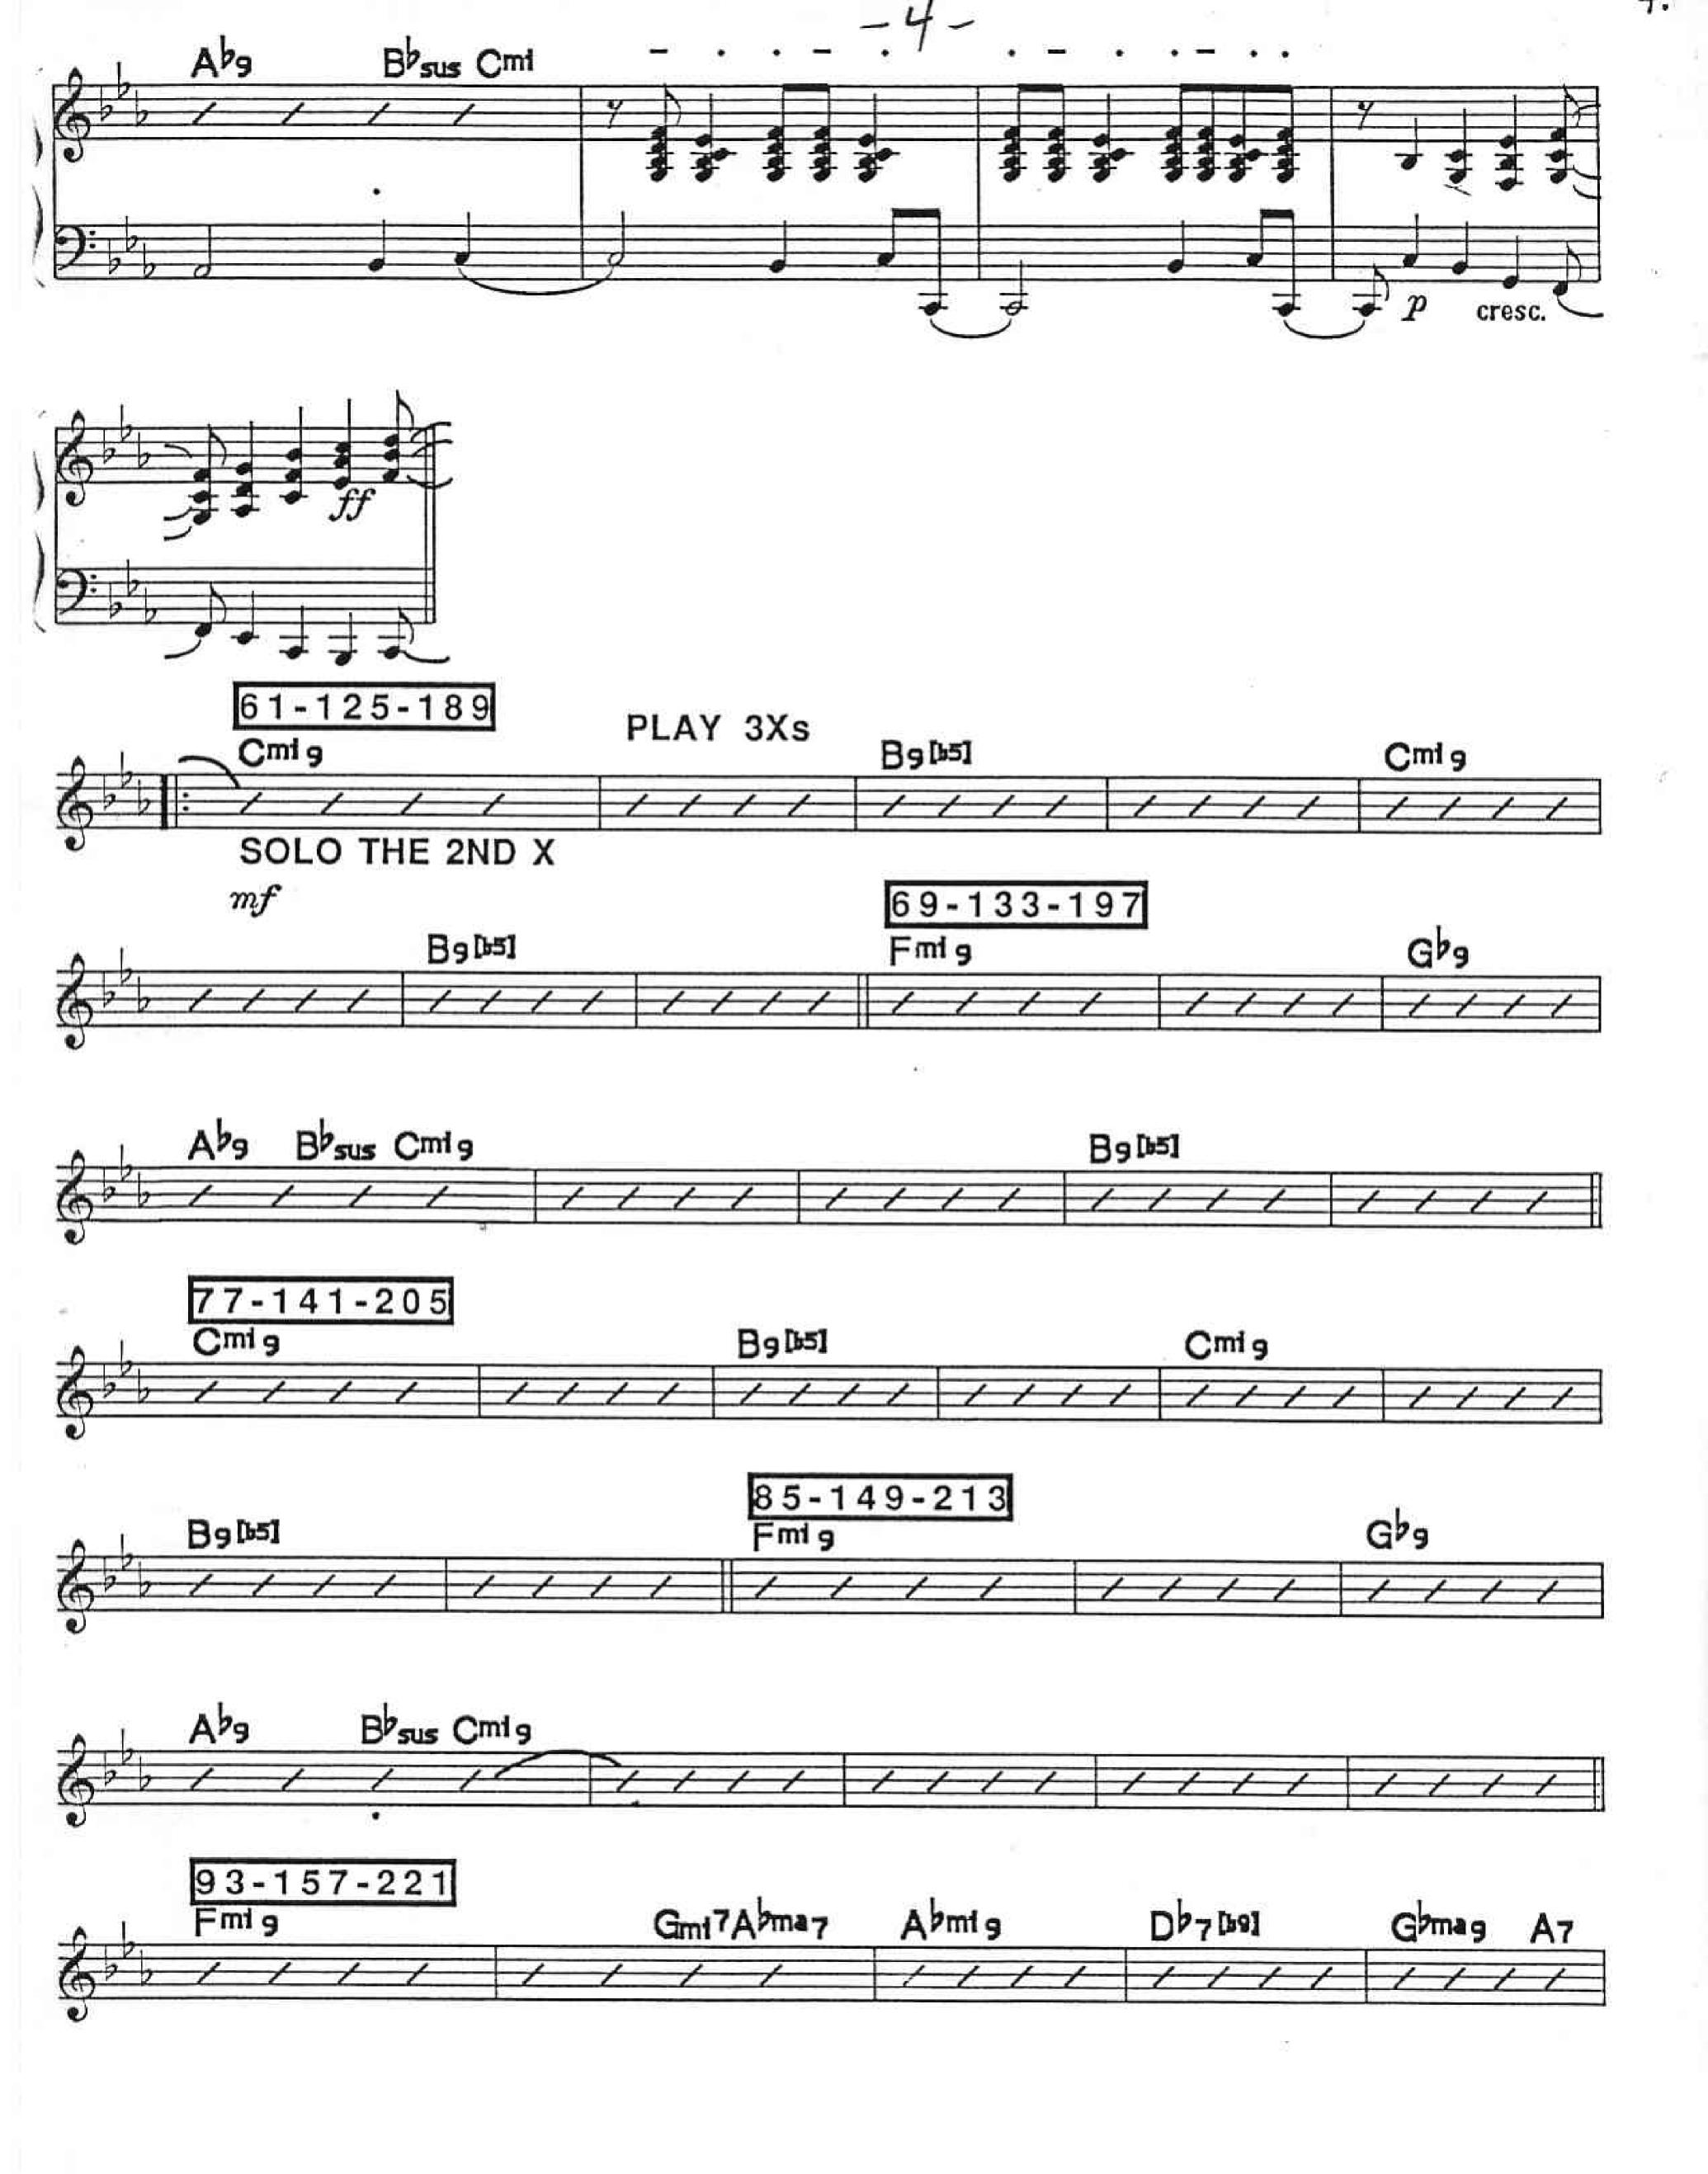

#### Trombone 5

Composed by Pat Metheny Arranged by Bob Curnow

Keyboard (Solo)

Guitar

Composed by Pat Metheny Arranged by Bob Curnow