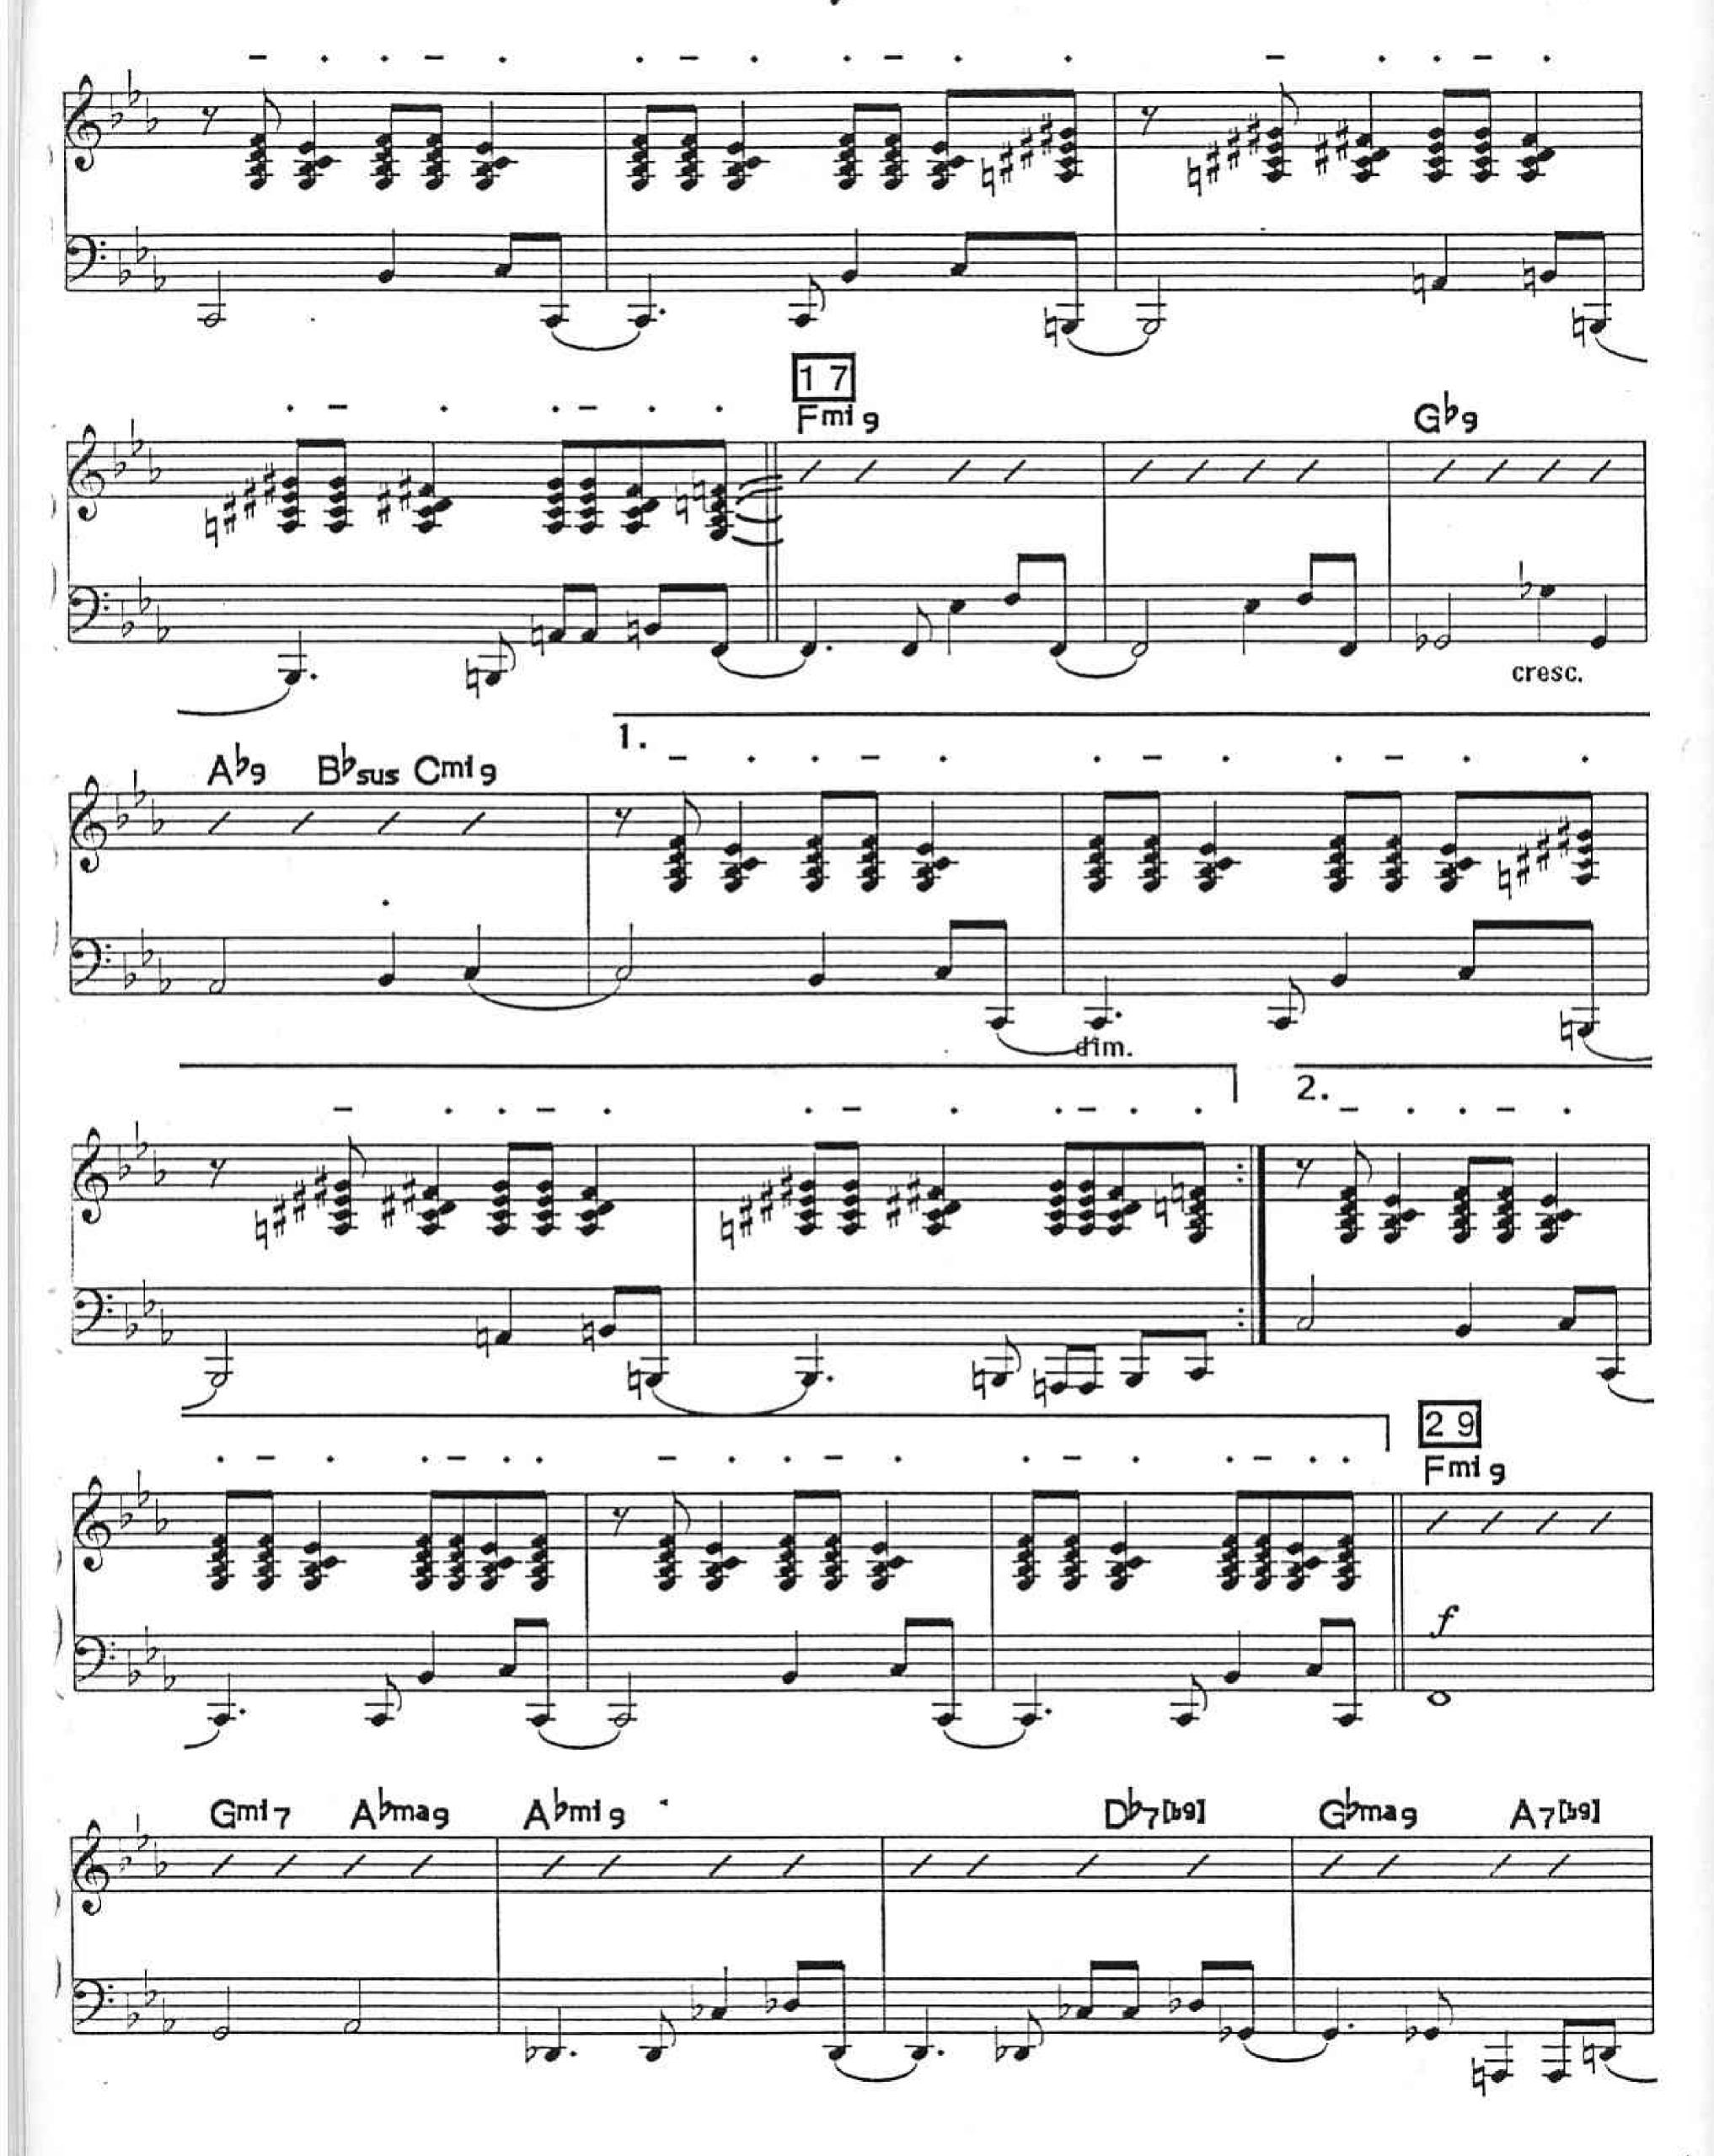

#### Trombone 5

Composed by Pat Metheny Arranged by Bob Curnow

Keyboard (Solo)

Guitar

Composed by Pat Metheny Arranged by Bob Curnow